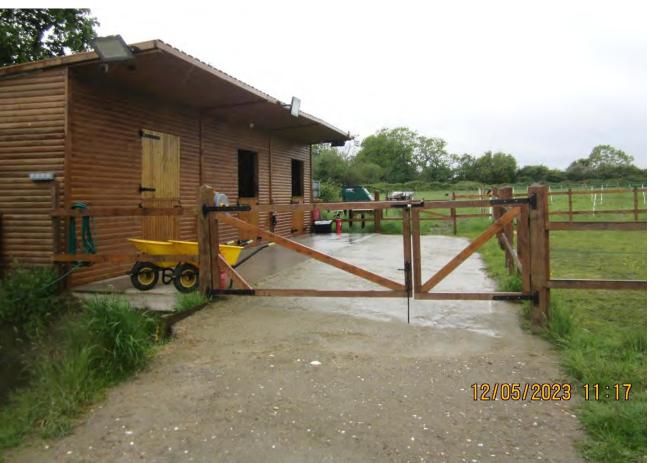

### Neighbouring stables at 175 Green Lane

Stables and Paddock - part retrospective tack room to be added lighting to be replaced with downlighters