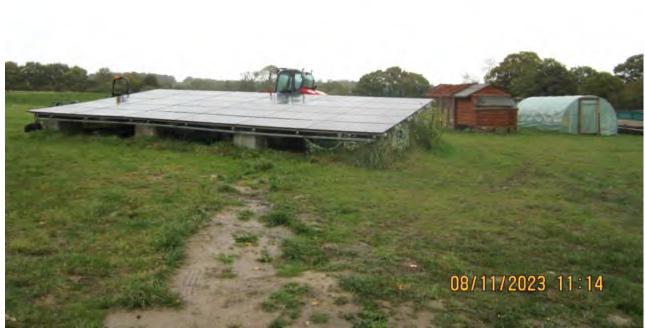

#### Chicken Coop not permanently fixed to ground

Green fencing in Rochford

Water Tank - to be buried Solar array equipment cabin to be timber clad

Access Track – to be finished with grasscrete