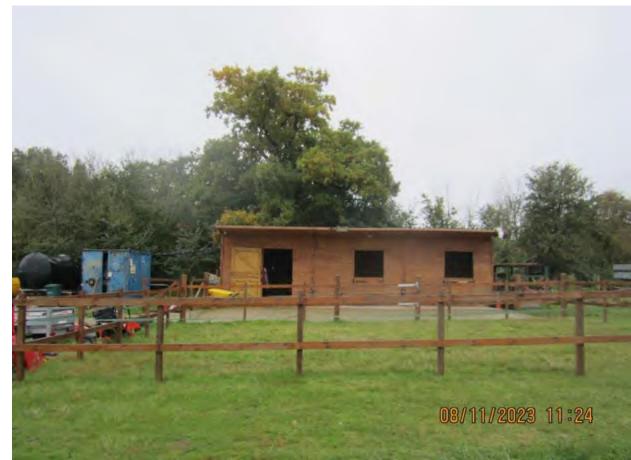

### Neighbouring stables at 175 Green Lane

Stables and Paddock - part retrospective tack room to be added lighting to be replaced with downlighters