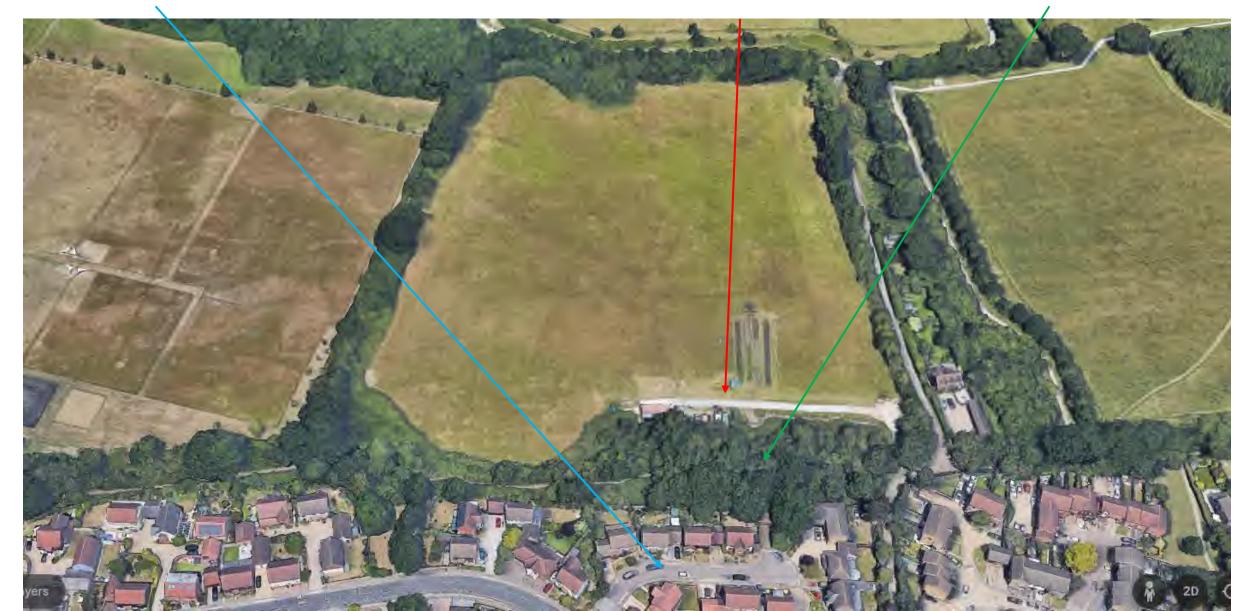

# Land to the north of Roach Vale – photos

23/01664/FUL

Site

### Neighbouring stables at 175 Green Lane



Stables and Paddock - part retrospective tack room to be added lighting to be replaced with downlighters





## Site of proposed barn container to be removed and equipment stored in barn





#### Chicken Coop not permanently fixed to ground

Green fencing in Rochford





Water Tank - to be buried Solar array equipment cabin to be timber clad

Access Track – to be finished with grasscrete





#### Menage

PVs - to be reduced to 3m x 3m (permitted development size)





#### Polytunnels not permanent structures northern tunnel in Rochford







Relationship with Neighbours

Roach Vale Site TPO Trees