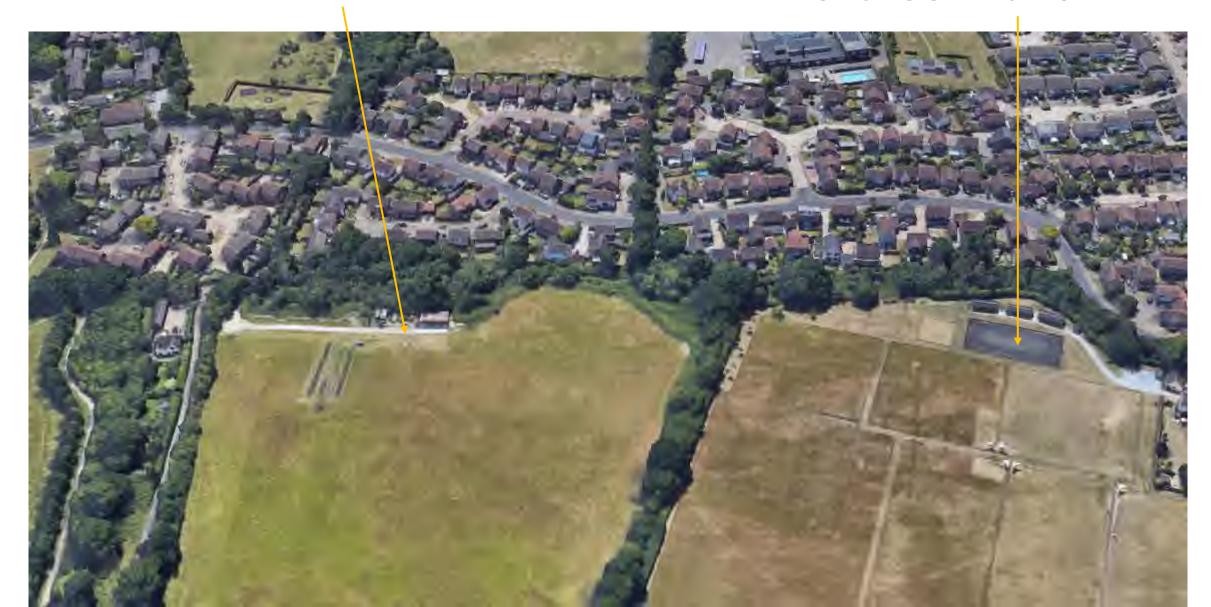

# Land to the north of Roach Vale – photos

23/01664/FUL

Site

### Neighbouring stables at 175 Green Lane

Stables and Paddock - part retrospective tack room to be added lighting to be replaced with downlighters