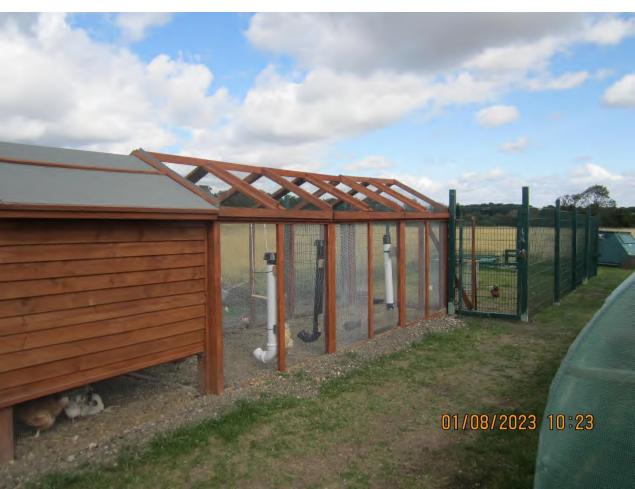

#### Chicken Coop not permanently fixed to ground

Green fencing in Rochford

Water Tank - to be buried Solar array equipment cabin to be timber clad

Access Track – to be finished with grasscrete