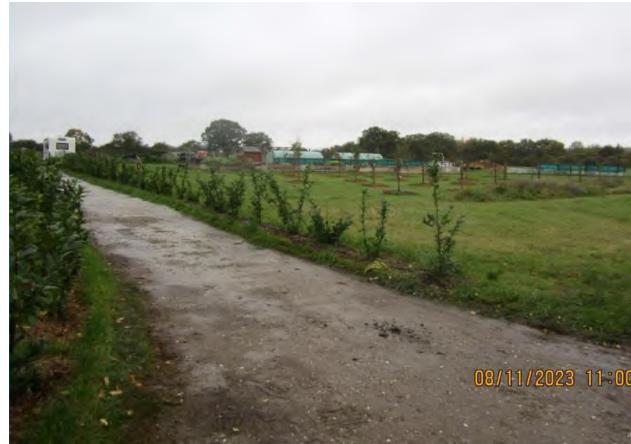

#### Chicken Coop not permanently fixed to ground

Green fencing in Rochford

Water Tank - to be buried Solar array equipment cabin to be timber clad

Access Track – to be finished with grasscrete