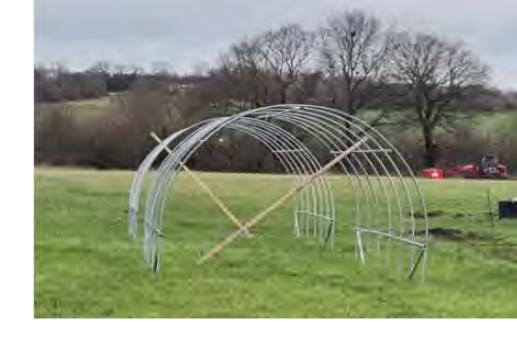

#### Polytunnels not permanent structures northern tunnel in Rochford

Relationship with Neighbours

Roach Vale Site TPO Trees