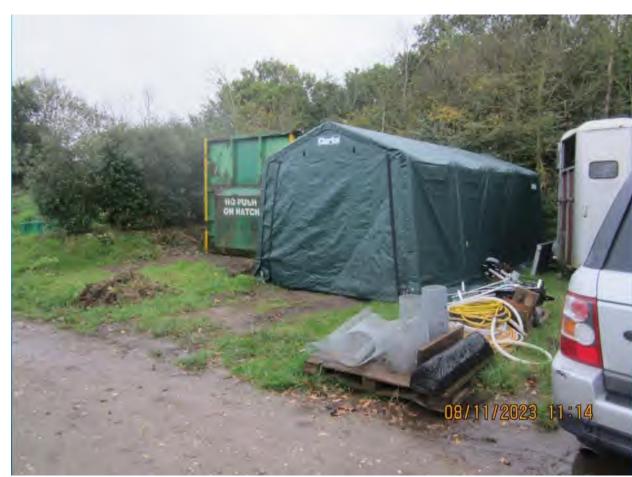

# Land to the north of Roach Vale – photos

23/01664/FUL

Site

### Neighbouring stables at 175 Green Lane



Stables and Paddock - part retrospective tack room to be added lighting to be replaced with downlighters





## Site of proposed barn container to be removed and equipment stored in barn





#### Chicken Coop not permanently fixed to ground

Green fencing in Rochford





Water Tank - to be buried Solar array equipment cabin to be timber clad

Access Track – to be finished with grasscrete





#### Menage

PVs - to be reduced to 3m x 3m (permitted development size)





#### Polytunnels not permanent structures northern tunnel in Rochford







Relationship with Neighbours

Roach Vale Site TPO Trees