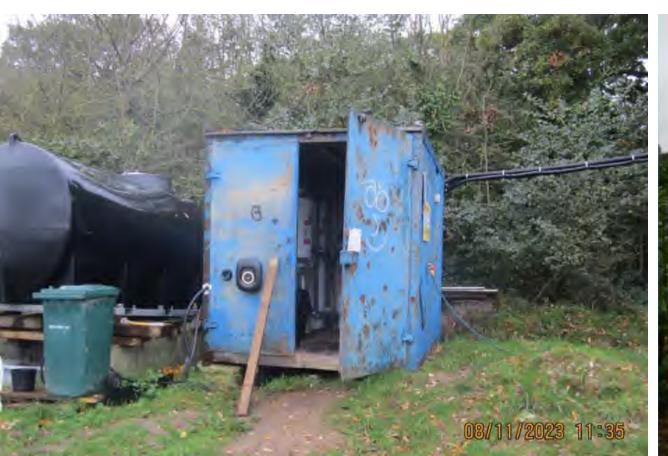

#### Chicken Coop not permanently fixed to ground

Green fencing in Rochford

Water Tank - to be buried Solar array equipment cabin to be timber clad

Access Track – to be finished with grasscrete