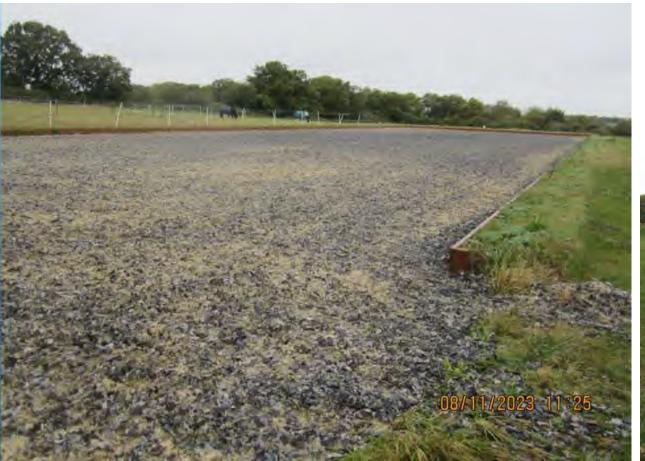

# Land to the north of Roach Vale – photos

23/01664/FUL

Site

### Neighbouring stables at 175 Green Lane



Stables and Paddock - part retrospective tack room to be added lighting to be replaced with downlighters





## Site of proposed barn container to be removed and equipment stored in barn





#### Chicken Coop not permanently fixed to ground

Green fencing in Rochford





Water Tank - to be buried Solar array equipment cabin to be timber clad

Access Track – to be finished with grasscrete





#### Menage

PVs - to be reduced to 3m x 3m (permitted development size)





#### Polytunnels not permanent structures northern tunnel in Rochford







Relationship with Neighbours

Roach Vale Site TPO Trees