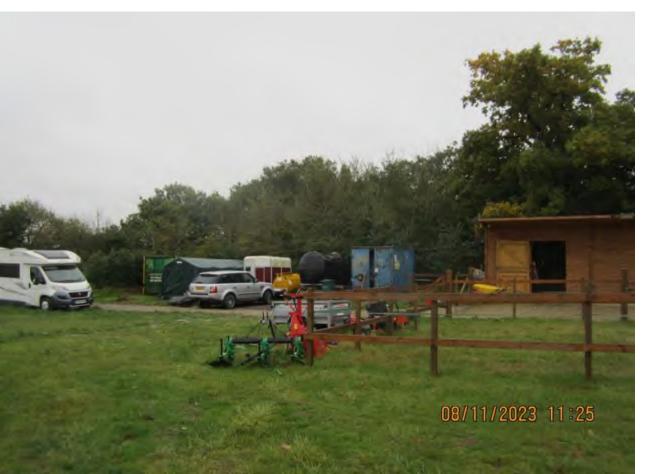

### Neighbouring stables at 175 Green Lane

Stables and Paddock - part retrospective tack room to be added lighting to be replaced with downlighters

## Site of proposed barn container to be removed and equipment stored in barn