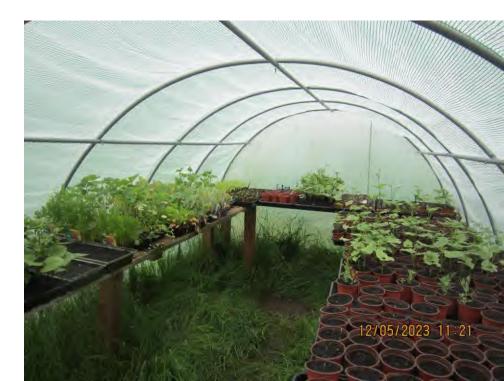

#### Polytunnels not permanent structures northern tunnel in Rochford

Relationship with Neighbours

Roach Vale Site TPO Trees