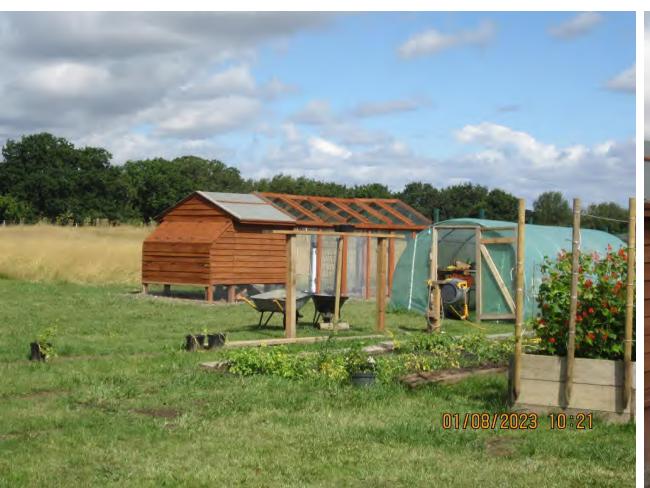

#### Chicken Coop not permanently fixed to ground

Green fencing in Rochford

Water Tank - to be buried Solar array equipment cabin to be timber clad

Access Track – to be finished with grasscrete

#### Menage

PVs - to be reduced to 3m x 3m (permitted development size)